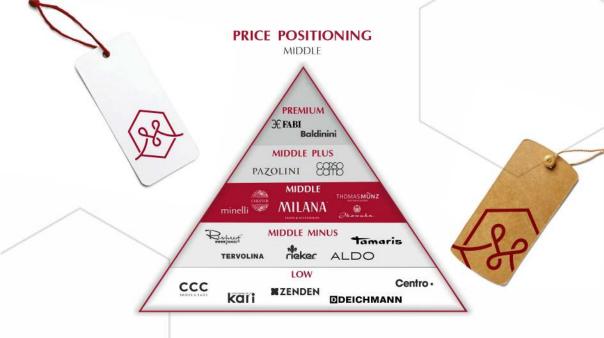

DIES AND GENTLEMEN!
THIS IS A BRIEF OF MILANA SHOE COMPANY.
IT IS DEDICATED TO OUR RETAIL CONCEPT,
POSITIONING AND DEVELOPMENT STRATEGY





### **BRAND**

INTERNATIONAL SHOES &

ACCESSORIES BRAND

FOUNDED IN 2001, MILAN, ITALY

### **DESIGN**

THE CORE PRINCIPLES ARE
MINIMALISM, ESTHETIC, CARING ABOUT PEOPLE
PRIMARILY FORMAL DESIGN PROPOSAL
CHIEF DESIGNER – EMILIO PASCANI

### **PHILOSOPHY**

TO OFFER THE LATEST FASHION AT ATTRACTIVE PRICES





# CUSTOMERS TARGET AUDIENCE

BROAD RANGE OF CUSTOMERS

BOTH WOMEN AND MEN 18 - 55 YEARS OLD

CORE TARGET AUDIENCE - 28 - 35 YEARS OLD

### **INCOME LEVEL**

MIDDLE

### **EXPECTATIONS**

OUR CUSTOMERS ARE LOOKING FOR ELEGANCE WITH A TOUCH OF SOPHISTICATION

### **VALUES**

DESIGN, COMFORT, DETAILS, HIGH QUALITY PRODUCTS MADE OF NATURAL LEATHER











## **PRODUCT**

PRODUCT PORTFOLIO CONSISTS OF
WOMEN'S AND MEN'S:
SHOES
BAGS & CLUTCHES
WALLETS, BELTS, GLOVES, UMBRELLAS
SHOE CARE PRODUCTS











(v

## THE







## MILANA

## **MILANA**



MILANA





### CONTACTS

30 Marshala Proshlyakova street, BC "Zenit-Plaza», office 402 Moscow, Russia, 123458

> TEL./FAX +7 (495) 215-24-41 arenda@milana-shoes.ru



### DEVELOPMENT DIRECTOR



### Maxim Golubcov

Tel./ +7 (915) 262-96-62 Arenda@millana-shoes.ru

### DIRECTOR



### Alexey Salonov

tel./ +7 (495) 215-24-41 tel./ +7 (903) 284-41-81 asafonov@milana-shoes.ru