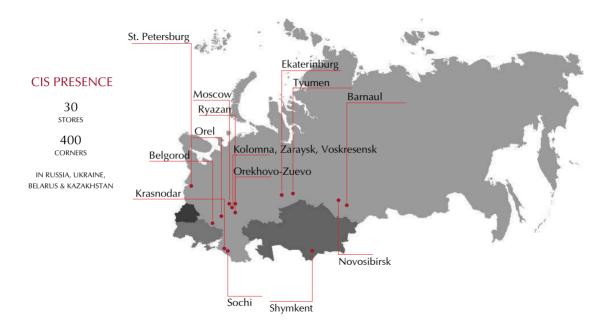

### CONTACTS

30 Marshala Proshlyakova street, BC "Zenit-Plaza», office 402 Moscow, Russia, 123458

> TEL./FAX +7 (495) 215-24-41 arenda@milana-shoes.ru